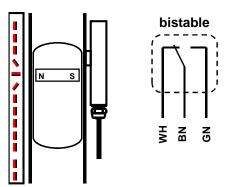

#### **External electrical connections**

- "Installed opposite to indication rail
- "Cable exit downwards

## Function Magnetic switch for WEKA- VLI

The magnetic switch is mounted outside of the float chamber opposite to the indication rail. The switching logic can be reversed by inverting the switch module with cable-exit upwards or by installing the switch module adjacent to the indication rail where technically authorised (see datasheet 20010501). The magnet inside the float activates the reed switch, when the liquid in the float chamber reaches that level.

Please refer to the safety guidelines.

Product code 31160-NB

| Switching logic | Change-over, bistable |      |
|-----------------|-----------------------|------|
| Contact rating  | max.                  | 230V |
|                 | max.                  | 1A   |