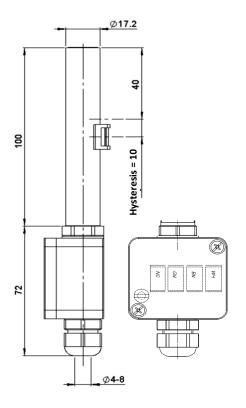

## Dimensions

Cable cores max. 4 x 0.5qmm

Cable diameter 46 8mm
Type label Alu: silver, black printing

Operating conditions

| Media temperature | Ambient temperature |  |
|-------------------|---------------------|--|
|                   |                     |  |
| -50°Cõ +300°C     | -20°Cõ +80°C        |  |